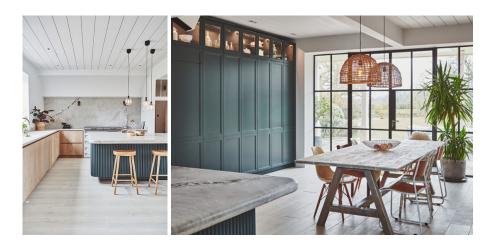

#### Kitchen

The walls are 'Cotton 1', Paper & Paint Library, colour matched in Johnsons emulsion.

Please note: No painting allowed on cupboards or Crittall doors and windows. For reference the Kitchen cupboards are 'Squid Ink', Paper & Paint Library.