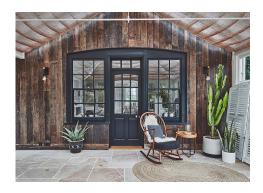

# 6IXTEEN COUNTRY HOUSE

#### Kitchen

The walls are 'Cotton 1', Paper & Paint Library, colour matched in Johnsons emulsion.

Please note: No painting allowed on cupboards or Crittall doors and windows. For reference the Kitchen cupboards are 'Squid Ink', Paper & Paint Library.



## Living Room

The walls are 'Slacked Lime', Little Greene, colour matched in Johnsons emulsion. The woodwork is 'Slacked Lime Mid', Little Greene, colour matched in Johnsons eggshell.



## Conservatory

No painting.



## Library

The walls are 'Livid', Little Greene, emulsion.

The woodwork is 'Livid', Little Greene, eggshell.

The ceiling is 'Lamp Black', Little Greene, emulsion.

The Fireplace is 'French Grey', Little Greene emulsion.



## Birch Bedroom

The walls are 'Strong White' Farrow & Ball, colour matched in Johnsons emulsion. The woodwork is 'Strong White', Farrow & Ball, colour matched in Johnsons eggshell. The fireplace is 'Lamp Black', Little Greene, eggshell.

Please note: No painting on panelled wall.



#### Master Bedroom

The walls are 'Amonite', Farrow & Ball, colour matched in Johnsons emulsion.

Please Note: No painting allowed on the plaster wall or cladded wall.



## Pink Bedroom

The walls are 'Castel Pink', Little Greene, emulsion.

The woodwork is 'Ferdinand' Little Greene,