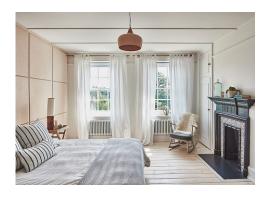

## Birch Bedroom

The walls are 'Strong White' Farrow & Ball, colour matched in Johnsons emulsion. The woodwork is 'Strong White', Farrow & Ball, colour matched in Johnsons eggshell. The fireplace is 'Lamp Black', Little Greene, eggshell.

Please note: No painting on panelled wall.