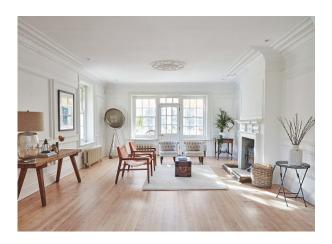

## Living Room

The walls are 'Slacked Lime', Little Greene, colour matched in Johnsons emulsion. The woodwork is 'Slacked Lime Mid', Little Greene, colour matched in Johnsons eggshell.