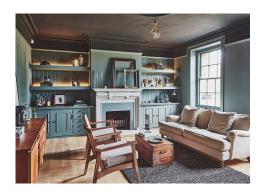

## Library

The walls are 'Livid', Little Greene, emulsion.

The woodwork is 'Livid', Little Greene, eggshell.

The ceiling is 'Lamp Black', Little Greene, emulsion.

The Fireplace is 'French Grey', Little Greene emulsion.