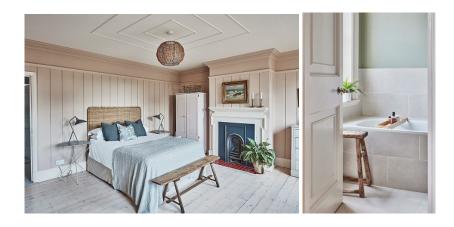

## Pink Bedroom

The walls are 'Castel Pink', Little Greene, emulsion.

The woodwork is 'Ferdinand' Little Greene, eggshell.

The ensuite walls are 'Normandy Grey' Little Greene, Intelligent emulsion.

The ensuite woodwork is 'Ferdinand' Little Greene, eggshell.