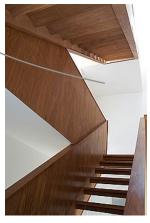

### Hallway

The walls are Dulux 'Diamond White' matt emulsion.

The woodwork is Dulux 'White' eggshell.