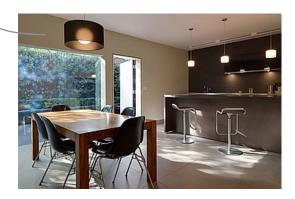

#### Kitchen

The walls are Dulux 'Gooseberry Fool 4' matt emulsion. The woodwork is Dulux 'White' eggshell.

Any queries do contact Light Locations info@lightlocations.co.uk

Information correct as of October 2017.