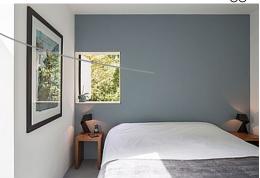

#### Master Bedroom

Three walls are Dulux 'Diamond White' matt emulsion. The feature wall is Dulux 'Steel Symphony 3' matt emulsion.

The woodwork is Dulux 'White' eggshell.