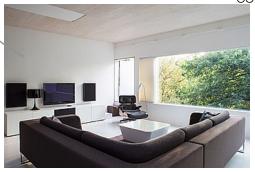

## Living Room

The walls are Dulux 'Diamond White' matt emulsion.

The woodwork is Dulux 'White' eggshell.