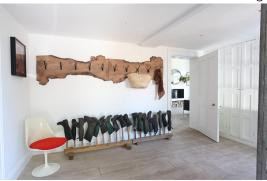

# Boot Room

The walls are Little Greene, Shirting 129, Intelligent matt emulsion. The woodwork is Little Greene, Shirting 129, Intelligent eggshell.