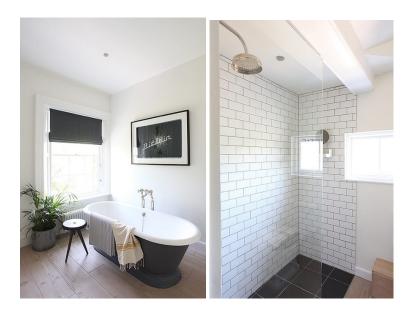

#### Bathrooms

The walls are Little Greene, Shirting 129, Intelligent eggshell. The woodwork is Little Greene, Shirting 129, Intelligent eggshell.

Any queries do contact Light Locations info@lightlocations.co.uk