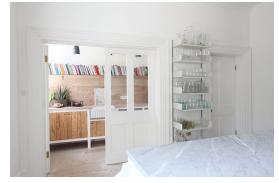

## Butlers Kitchen (The Douglas fir areas cannot be painted)

The walls are Little Greene, Shirting 129, Intelligent matt emulsion. The woodwork is Little Greene, Shirting 129, Intelligent eggshell.