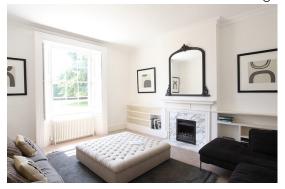

### Main Living Room

The walls are Little Greene, Shirting 129, Intelligent matt emulsion. The woodwork is Little Greene, Shirting 129, Intelligent eggshell.

# Snug

The walls are Little Greene, Shirting 129, Intelligent matt emulsion. The woodwork is Little Greene, Shirting 129, Intelligent eggshell.