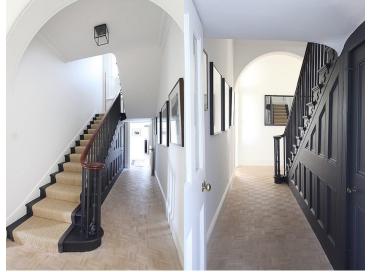

### Hallway and Staircase

The walls are Little Greene, Shirting 129, Intelligent matt emulsion. The woodwork is Little Greene, Shirting 129, Intelligent eggshell. The stairs and hall panelling are 'Mylands Sinner' wood and metal paint.