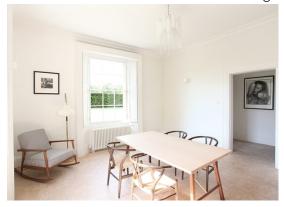

# Dining Room

The walls are Little Greene, Shirting 129, Intelligent matt emulsion. The woodwork is Little Greene, Shirting 129, Intelligent eggshell.