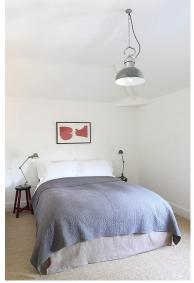

#### Red Print Bedroom

The walls are Little Greene, Shirting 129, Intelligent matt emulsion. The woodwork is Little Greene, Shirting 129, Intelligent eggshell.