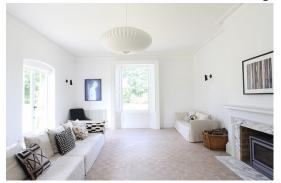

### Main Living Room

The walls are Little Greene, Shirting 129, Intelligent matt emulsion. The woodwork is Little Greene, Shirting 129, Intelligent eggshell.