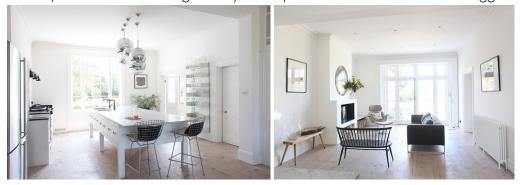

# Kitchen/Living Area

The walls are Little Greene, Shirting 129, Intelligent matt emulsion. The woodwork is Little Greene, Shirting 129, Intelligent eggshell. The cupboards and shelving are Mylands, pure white, wood and metal eggshell.

## Butlers Kitchen (The Douglas fir areas cannot be painted)

The walls are Little Greene, Shirting 129, Intelligent matt emulsion. The woodwork is Little Greene, Shirting 129, Intelligent eggshell.

# Dining Room

The walls are Little Greene, Shirting 129, Intelligent matt emulsion. The woodwork is Little Greene, Shirting 129, Intelligent eggshell.