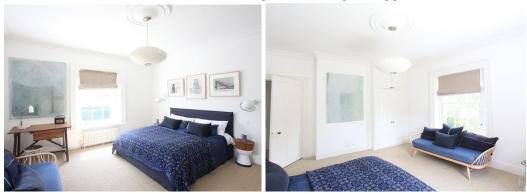

### Blue Bedroom

The walls are Little Greene, Shirting 129, Intelligent matt emulsion. The woodwork is Little Greene, Shirting 129, Intelligent eggshell.