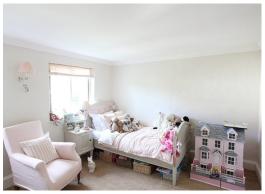

## Girls Bedroom

The walls are Nordic Style 'Cloud' in emulsion. Please note this paint is no longer available so please check with LL for alternative paint back.

The woodwork is Farrow & Ball 'Shaded White' estate eggshell.