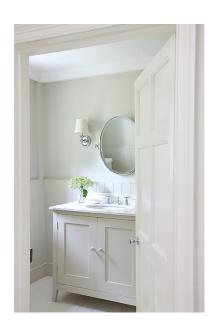

## Downstairs Loo

The walls are Farrow & Ball 'Shaded White' estate emulsion. The woodwork is Farrow & Ball 'Shaded White' estate eggshell.