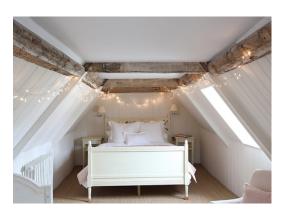

## Attic Bedroom

The walls are Farrow & Ball 'Slipper Satin' estate emulsion. The woodwork is Farrow & Ball 'Slipper satin' estate eggshell.