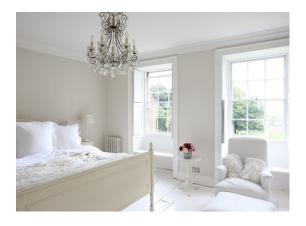

## Master Bedroom

The walls are Nordic Style 'Cloud' in emulsion. Please note this paint is no longer available so please check with LL for alternative paint back.

The woodwork is Farrow & Ball 'All White' in estate eggshell.