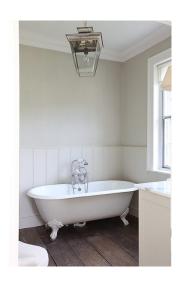

#### Master Bathroom

The walls are Farrow & Ball 'Shaded White' estate emulsion. The woodwork is Farrow & Ball 'Shaded White' estate eggshell.