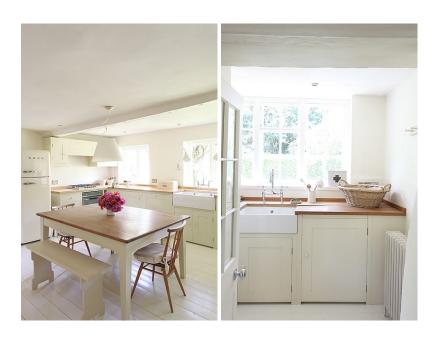

# Kitchen/Laundry Room

The walls are Farrow & Ball 'Pointing' in modern emulsion.

The woodwork is Farrow & Ball 'All White' in modern emulsion.