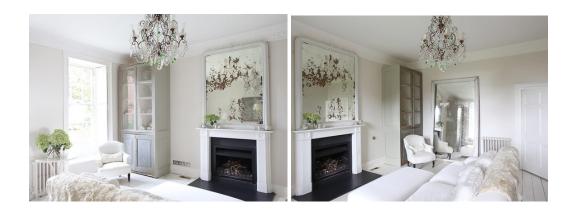

## Sitting Room

The walls are Nordic Style 'Cloud' in emulsion. Please note this paint is no longer available so please check with LL for alternative paint back.

The woodwork is Farrow & Ball 'All White' in estate eggshell.