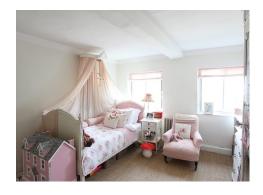

# Girls Bedroom with Canopy

The walls are Sanderson 'Morning Dew Light' in emulsion.