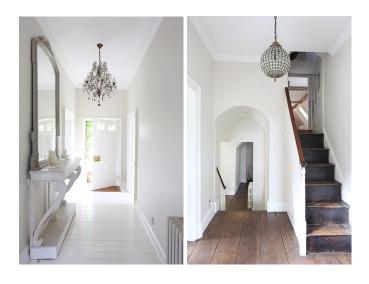

# Hallway

The walls are Nordic Style 'Cloud' in emulsion. Please note this paint is no longer available so please check with LL for alternative paint back.

The woodwork is Farrow & Ball 'All White' in estate eggshell.