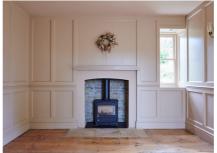

## Living room

The walls are Rose Uniacke 'Gesso' – grafclean finish
The woodwork is Rose Uniacke 'Gesso' – grafclean eggshell finish
Ceiling and plasterwork are Rose Uniacke 'Gesso' – ecosphere finish