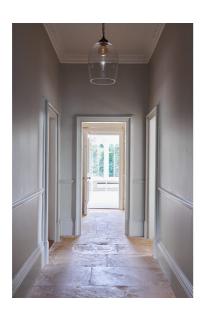

## Hallway

The walls are 'Old White' Farrow & Ball, modern emulsion. The woodwork is 'Old White' Farrow & Ball, modern eggshell.