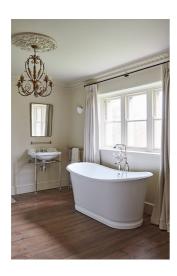

#### Bathroom

The walls are 'Joa's White' Farrow & Ball, dead flat.

The woodwork is 'Joa's White' Farrow & Ball, modern eggshell.