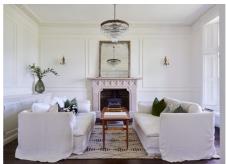

## Living room

The walls are Rose Uniacke 'Gesso' – grafclean finish
The woodwork is Rose Uniacke 'Gesso' – grafclean eggshell finish
Ceiling and plasterwork are Rose Uniacke 'Gesso' – ecosphere finish