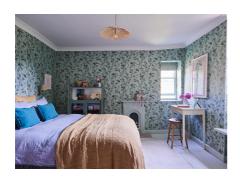

#### Back Bedroom

The walls are 'Wattle V' Paper & Paint Library, pure flat emulsion. The woodwork is 'Wattle II' Paper & Paint Library, architects eggshell. The Ceiling is 'Wattle II' pure flat emulsion.