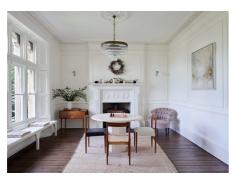

## Dining Room

The walls and ceiling are Edward Bulmer 'Clove' emulsion

Panelling & woodwork – Edward Bulwer 'Clove' water based eggshell