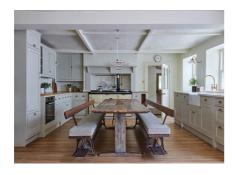

#### Kitchen

The walls are 'Lime White' Farrow & Ball, modern emulsion. The woodwork is 'Lime White' Farrow & Ball, modern eggshell.