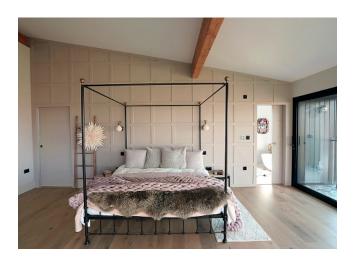

### Master Bedroom

The walls are Farrow & Ball – Skimming Stone – Estate Emulsion.

The panelling is Farrow & Ball – Elephants Breath – Estate Eggshell.

The woodwork is Farrow & Ball – Skimming Stone – Modern Eggshell.