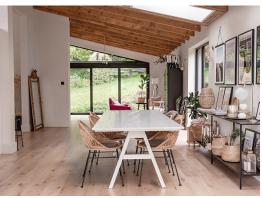

# Living/Dining area

The walls are Farrow & Ball – Strong White – Modern Emulsion.

The woodwork is Farrow & Ball – Strong White – Modern Eggshell.