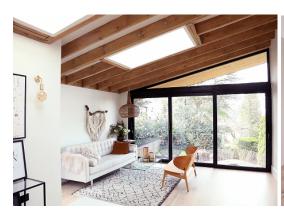

# Living/Dining area

The walls are Farrow & Ball – Strong White – Modern Emulsion.

The woodwork is Farrow & Ball – Strong White – Modern Eggshell.