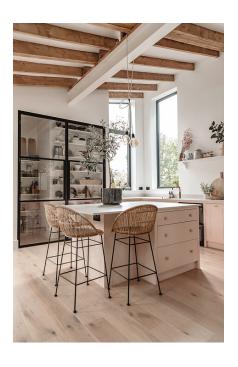

#### Kitchen

The walls are Farrow & Ball – All White – Modern Emulsion.

The woodwork is Farrow & Ball – Strong White – Modern Eggshell.