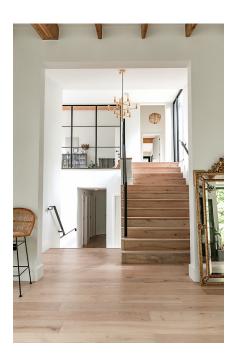

#### Hallway

The walls are Farrow & Ball – Strong White – Modern Emulsion.

The woodwork is Farrow & Ball – Strong White – Modern Eggshell.