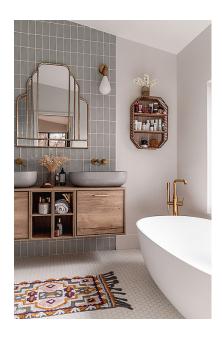

## Master Ensuite

The walls are Farrow & Ball – Pink Ground – Modern Emulsion.

The woodwork is Farrow & Ball – Pink Ground – Modern Eggshell.