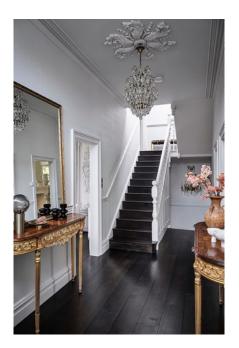

## Hallway

The walls are Farrow and Ball, Ammonite - Estate Emulsion. The woodwork is Farrow and Ball, Ammonite - Modern Eggshell.