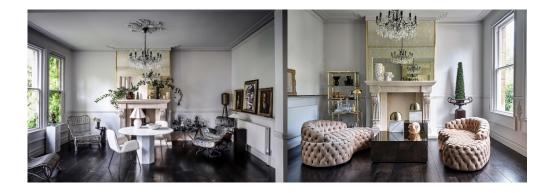

# Living Room (Front of house)

The walls are Farrow and Ball, Ammonite - Estate Emulsion. The woodwork is Farrow and Ball, Ammonite - Modern Eggshell.

## Living Room (Back of the house)

The walls are Farrow and Ball, Ammonite - Estate Emulsion. The woodwork is Farrow and Ball, Ammonite - Modern Eggshell.

Please note this panelled wall is not to be painted.