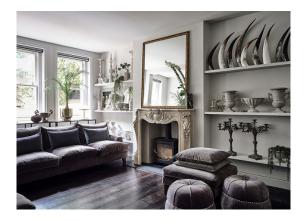

# Living Room (Front of house)

The walls are Farrow and Ball, Ammonite - Estate Emulsion. The woodwork is Farrow and Ball, Ammonite - Modern Eggshell.

# Downstairs Snug

The walls are Farrow and Ball, Ammonite - Estate Emulsion. The woodwork is Farrow and Ball, Ammonite - Modern Eggshell.