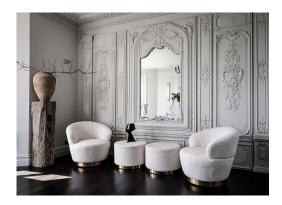

# Downstairs Snug

The walls are Farrow and Ball, Ammonite - Estate Emulsion. The woodwork is Farrow and Ball, Ammonite - Modern Eggshell.