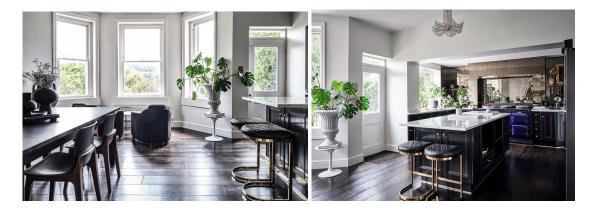

## Living Room (Back of the house)

The walls are Farrow and Ball, Ammonite - Estate Emulsion. The woodwork is Farrow and Ball, Ammonite - Modern Eggshell.

Please note this panelled wall is not to be painted.

# Kitchen/Dining area

The walls are Farrow and Ball, Ammonite - Estate Emulsion. The woodwork is Farrow and Ball, Ammonite - Modern Eggshell.