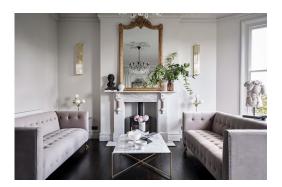

## Living Room (Back of the house)

The walls are Farrow and Ball, Ammonite - Estate Emulsion. The woodwork is Farrow and Ball, Ammonite - Modern Eggshell.

Please note this panelled wall is not to be painted.