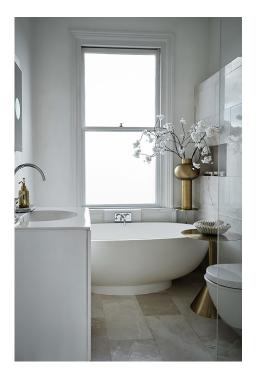

#### Bathroom

The walls are Farrow and Ball, Ammonite - Estate Emulsion. The woodwork is Farrow and Ball, Ammonite - Modern Eggshell.

Any queries do contact <u>info@lightlocations.co.uk</u> Information correct as of December 2021