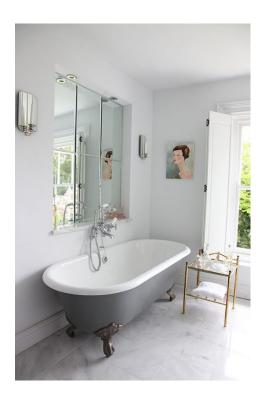

#### Main Bathroom

The walls are Dulux 'Snowman' matt emulsion.

The woodwork is Dulux 'Snowman' eggshell.

Please note: The roll top bath is now Farrow and Ball 'India Yellow'