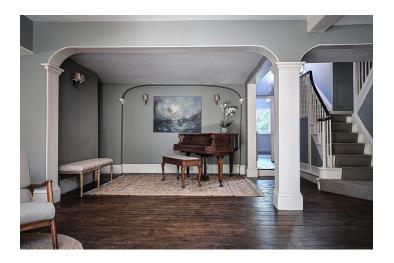

## Hallway

The walls are painted in Farrow & Ball 'Pigeon' matt emulsion. The woodwork is Farrow & Ball 'Pointing' eggshell