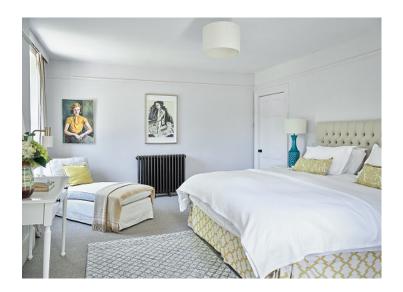

### Bedrooms

The walls are Dulux 'Truffle White' matt emulsion. The woodwork is Dulux 'White' eggshell

The walls are Farrow & Ball 'Peignoir' estate emulsion. The woodwork is Farrow & Ball 'Pointing' eggshell.