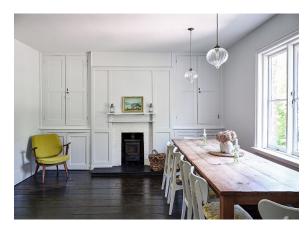

# **BOTLEY HOUSE**

## Hallway

The walls are painted in Farrow & Ball 'Pigeon' matt emulsion. The woodwork is Farrow & Ball 'Pointing' eggshell



## Living Room

The walls are Dulux '40YY36169' matt emulsion. The woodwork is Farrow & Ball 'Pointing'.



#### Kitchen and Breakfast Room

The walls are Dulux 'Snowman'.

The woodwork is Dulux 'Snowman' eggshell.





## Blue Living Room

The walls are Dulux 'Teal Blue' 4040B30G matt emulsion. The woodwork is Farrow and Ball 'Pointing' eggshell.



#### Main Bathroom

The walls are Dulux 'Snowman' matt emulsion.

The woodwork is Dulux 'Snowman' eggshell.

Please note: The roll top bath is now Farrow and Ball 'India Yellow'



### Bedrooms

The walls are Dulux 'Truffle White' matt emulsion. The woodwork is Dulux 'White' eggshell



The walls are Farrow & Ball 'Peignoir' estate emulsion. The woodwork is Farrow & Ball 'Pointing' eggshell.



The walls are Farrow & Ball 'Lamp Room Gray'. The woodwork is Farrow & Ball 'Pointing' eggshell.



Any queries do contact Light Locations on  $\underline{\mathsf{info@lightlocations.co.uk}}$ 

Information correct as of July 2021.