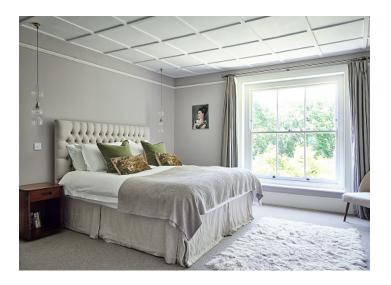

### Bedrooms

The walls are Dulux 'Truffle White' matt emulsion. The woodwork is Dulux 'White' eggshell

The walls are Farrow & Ball 'Peignoir' estate emulsion. The woodwork is Farrow & Ball 'Pointing' eggshell.

The walls are Farrow & Ball 'Lamp Room Gray'. The woodwork is Farrow & Ball 'Pointing' eggshell.

Any queries do contact Light Locations on  $\underline{\mathsf{info@lightlocations.co.uk}}$ 

Information correct as of July 2021.