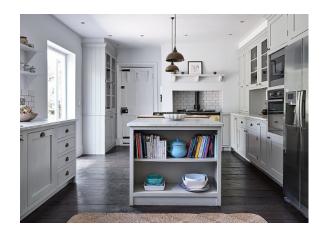

#### Kitchen and Breakfast Room

The walls are Dulux 'Snowman'.

The woodwork is Dulux 'Snowman' eggshell.