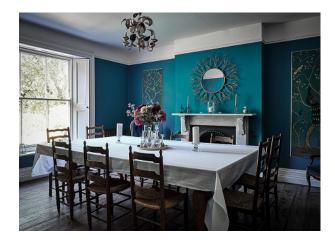

## Blue Living Room

The walls are Dulux 'Teal Blue' 4040B30G matt emulsion. The woodwork is Farrow and Ball 'Pointing' eggshell.