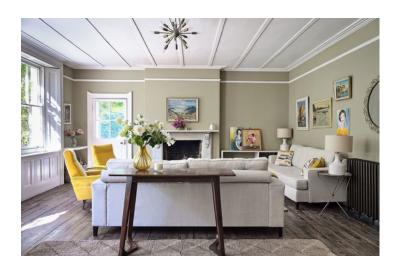

## Living Room

The walls are Dulux '40YY36169' matt emulsion. The woodwork is Farrow & Ball 'Pointing'.