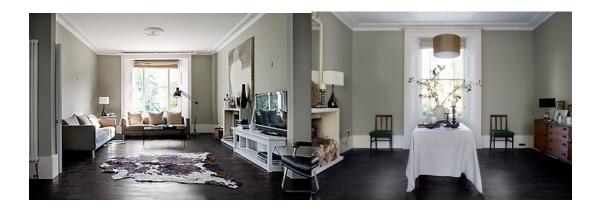

# Living Room

The walls are Hardwick White, Estate emulsion, Farrow & Ball. The woodwork is Strong White eggshell, Farrow & Ball.