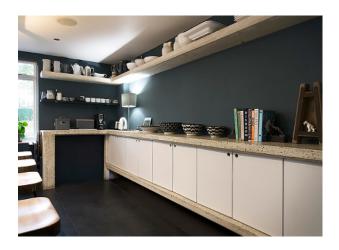

#### Kitchen

The walls are Inchyra Blue, Estate emulsion, Farrow & Ball. The woodwork is either 'Strong White' or 'Railings' Estate eggshell, Farrow & Ball.