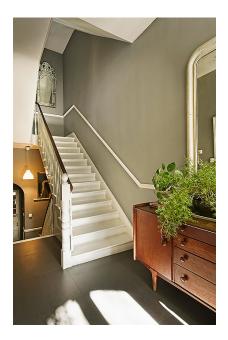

# Hallway/Stairs

The walls are 'Plummett' Estate emulsion, Farrow & Ball. The woodwork is 'Strong White' Estate eggshell, Farrow & Ball. Stairs are 'Strong White' Farrow & Ball.