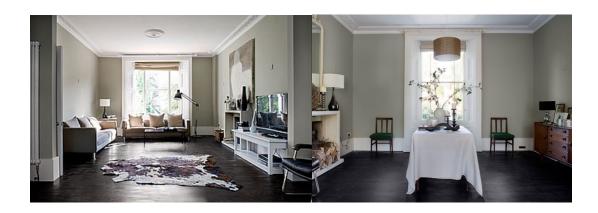

## Living Room

The walls are Hardwick White, Estate emulsion, Farrow & Ball. The woodwork is Strong White eggshell, Farrow & Ball.