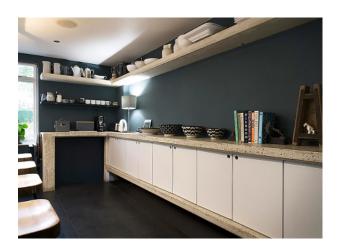

### Kitchen

The walls are Inchyra Blue, Estate emulsion, Farrow & Ball. The woodwork is Inchyra Blue, Eggshell, Farrow and Ball.