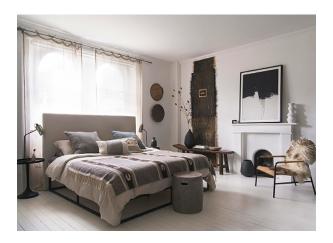

## Bedroom 1

The walls & Fireplace are Dulux Trade 'Pure Brilliant White' matt emulsion. Would prefer woodwork NOT to be painted.

#### Bedroom 2

The walls are 'Soba' by Paint & Paper Library
The panelled wall is Dulux Heritage 'Waxed Khaki' Velvet emulsion.

#### The Blue Room

The walls are 'Inchyra Blue' Estate emulsion, Farrow & Ball.

The woodwork is 'Inchyra' Blue, Eggshell, Farrow & Ball.

Please note: The panelling cannot be painted unless agreed with LL.