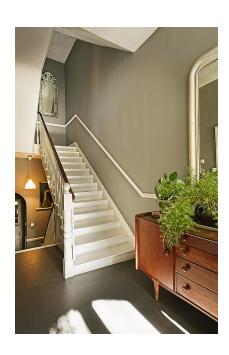

# Hallway/Stairs

The walls are 'Plummett' Estate emulsion, Farrow & Ball.
The woodwork is 'Strong White' Estate eggshell, Farrow & Ball.
Stairs are 'Strong White' Farrow & Ball.