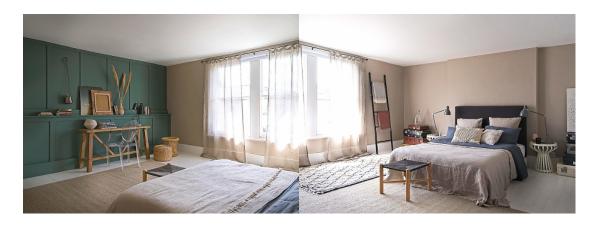

#### Bedroom 2

The walls are 'Soba' by Paint & Paper Library
The panelled wall is Dulux Heritage 'Waxed Khaki' Velvet emulsion.