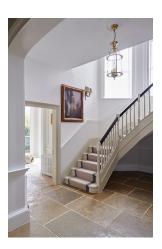

# CHURCH ROAD

# Kitchen area/Sitting area

The walls are 'Slaked Lime' Little Greene, Intelligent matt emulsion. The dado rails in these areas are 'Slaked Lime', Intelligent eggshell.





### Dining room

The walls are 'Slaked Lime' Little Greene, Intelligent matt emulsion.

The dado rails in these areas are 'Slaked Lime', Intelligent eggshell.

Please note for reference only -The dining room windows are 'Drop Cloth', Farrow & Ball, eggshell.



### Hallway

The walls are Farrow & Ball 'Strong White' Modern emulsion.



# Sitting Room

The walls are Little Greene 'Slaked Lime Deep (150)' – Absolute matt emulsion and Intelligent eggshell for skirting boards.



### Snug

The walls are Little Greene 'Serpentine' Absolute matt emulsion. Dado rail is 'Serpentine' Intelligent eggshell.



## **Utility Room**

The walls are 'Slaked Lime' Little Greene, Intelligent matt emulsion. The woodwork is 'Slaked Lime' Little Greene, Intelligent eggshell.



#### Boot Room

The walls are 'Strong White', Farrow & Ball, Modern emulsion. Please note: Cupboard fronts cannot be painted.



#### Bedroom 1

The walls are 'Shaded White' Farrow & Ball, Estate emulsion.



Bedroom 2

The walls are 'Slaked Lime' Little Greene, Absolute matt emulsion.



Coach House - Only available on request.

The walls are 'Strong White' by Farr