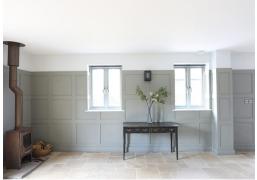

### Snug

The walls are Little Greene 'Serpentine' Absolute matt emulsion. Dado rail is 'Serpentine' Intelligent eggshell.