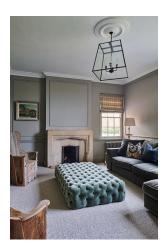

### Snug

The walls are Little Greene 'Serpentine' Absolute matt emulsion. Dado rail is 'Serpentine' Intelligent eggshell.