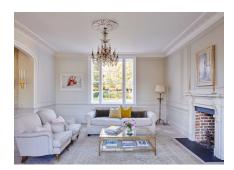

# Sitting Room

The walls are Little Greene 'Slaked Lime Deep (150)' – Absolute matt emulsion and Intelligent eggshell for skirting boards.