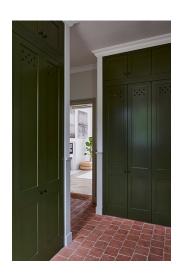

#### Boot Room

The walls are 'Strong White', Farrow & Ball, Modern emulsion. Please note: Cupboard fronts cannot be painted.