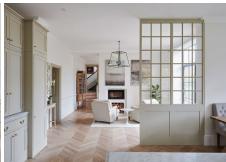

### Snug

The walls are Little Greene 'Serpentine' Absolute matt emulsion. Dado rail is 'Serpentine' Intelligent eggshell.