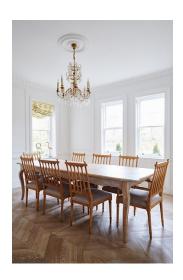

### Dining room

The walls are 'Slaked Lime' Little Greene, Intelligent matt emulsion.

The dado rails in these areas are 'Slaked Lime', Intelligent eggshell.

Please note for reference only -The dining room windows are 'Drop Cloth', Farrow & Ball, eggshell.