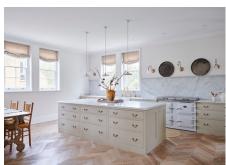

# Kitchen area/Sitting area

The walls are 'Slaked Lime' Little Greene, Intelligent matt emulsion. The dado rails in these areas are 'Slaked Lime', Intelligent eggshell.