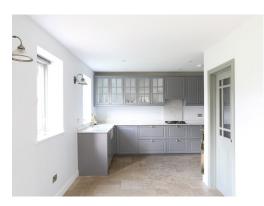

# Kitchen area/Sitting area

The walls are 'Slaked Lime' Little Greene, Intelligent matt emulsion. The dado rails in these areas are 'Slaked Lime', Intelligent eggshell.