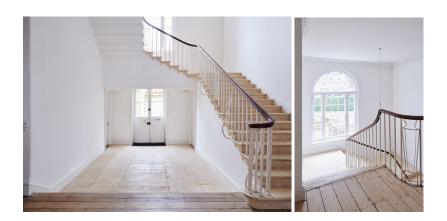

#### Hallway

The walls are Dulux 'Brilliant White' matt emulsion. The woodwork is Dulux 'Brilliant White' Eggshell.