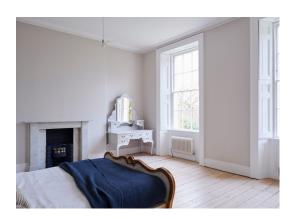

#### Bedroom

The walls are Farrow & Ball 'Skimming Stone' modern emulsion. The woodwork is Dulux 'Brilliant White' eggshell.

Any queries do contact Light Locations on info@lightlocations.co.uk

Information correct as of March 2023.