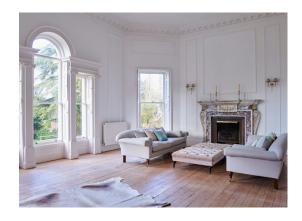

## Living Room

The walls are Dulux 'Brilliant White' matt emulsion. The woodwork is Dulux 'Brilliant White' eggshell.