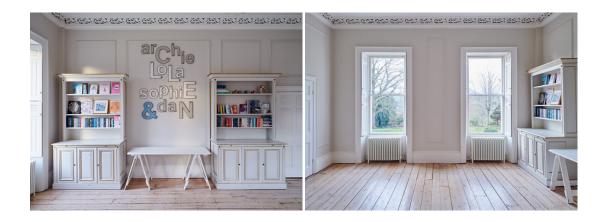

## Play Room

The walls are Farrow & Ball 'Skimming Stone' modern emulsion.

The woodwork is Dulux 'Brilliant White' eggshell.