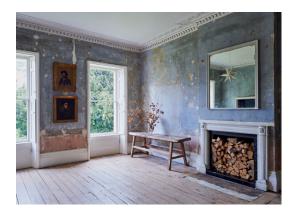

# EAGLE HOUSE

## Kitchen/Dining Area

The walls are Dulux 'Brilliant White' matt emulsion.

The woodwork is Dulux 'Brilliant White' eggshell.



## Play Room

The walls are Farrow & Ball 'Skimming Stone' modern emulsion.

The woodwork is Dulux 'Brilliant White' eggshell.



#### Hallway

The walls are Dulux 'Brilliant White' matt emulsion. The woodwork is Dulux 'Brilliant White' Eggshell.



## Living Room

The walls are Dulux 'Brilliant White' matt emulsion. The woodwork is Dulux 'Brilliant White' eggshell.



## Dining Room

This room cannot be decorated.



#### Bedroom with Murial

This room cannot be decorated.



#### Bedroom

The walls are Farrow & Ball 'Skimming Stone' modern emulsion. The woodwork is Dulux 'Brilliant White' eggshell.



Any queries do contact Light Locations on info@lightlocations.co.uk

Information correct as of March 2023.