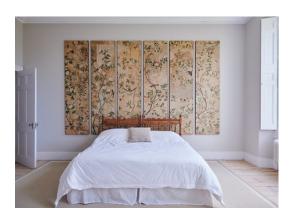

# EAGLE HOUSE

## Kitchen/Dining Area

The walls are Dulux 'Brilliant White' matt emulsion.

The woodwork is Dulux 'Brilliant White' eggshell.



## Play Room

The walls are Farrow & Ball 'Skimming Stone' modern emulsion.

The woodwork is Dulux 'Brilliant White' eggshell.



#### Hallway

The walls are Dulux 'Brilliant White' matt emulsion. The woodwork is Dulux 'Brilliant White' Eggshell.



## Living Room

The walls are Dulux 'Brilliant White' matt emulsion. The woodwork is Dulux 'Brilliant White' eggshell.



## Dining Room

This room cannot be decorated.



#### Bedroom with Murial

This room cannot be decorated.



#### Bedroom

The walls are Farrow & Ball 'Skimming Stone' modern emulsion. The woodwork is Dulux 'Brilliant White' eggshell.



Any queries do contact Light Locations on info@lightlocations.co.uk

Information correct as of March 2023.