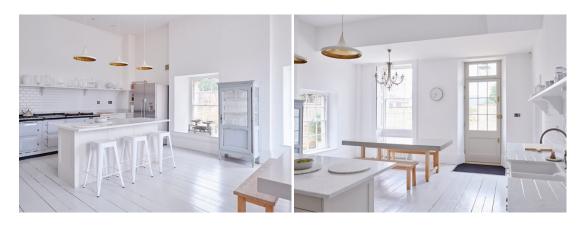

## Kitchen/Dining Area

The walls are Dulux 'Brilliant White' matt emulsion.

The woodwork is Dulux 'Brilliant White' eggshell.