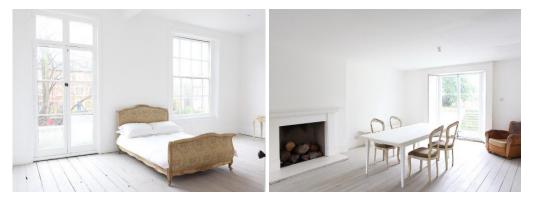

## NEW CROSS

## All Rooms

The walls are Dulux Trade Contract Vinyl Matt emulsion The woodwork is Dulux Trade Contract Vinyl Satin eggshell, water based.







<u>Please note the following rules for paintback:</u>

All woodwork is to be painted back in Satin eggshell.

Any woodwork is to be painted by brush only.

The walls are to be painted back using a short haired roller.

Windows if painted should be painted/opened and free to close after painting.

No painting of secondary coats until the first coat is completely dry.

Please use the sink OUTSIDE the kitchen to wash brushes/rollers – NOT the kitchen sink.

Any holes to be filled and raw plugs removed.

Any queries do contact Light Locations on info@lightlocations.co.uk Information correct as of March 2023.