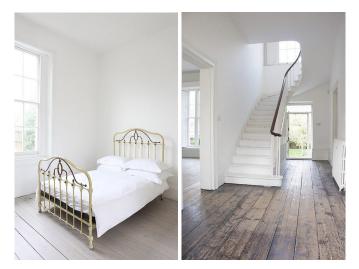

## NEW CROSS

## All Rooms

The walls are Dulux Trade Contract Vinyl Matt emulsion The woodwork is Dulux Trade Contract Vinyl Satin eggshell, water based.







<u>Please note the following rules for paintback:</u>

All woodwork is to be painted back in Satin eggshell.

Any woodwork is to be painted by brush only.

The walls are to be painted back using a short haired roller.

Windows if painted should be painted/opened and free to close after painting.

No painting of secondary coats until the first coat is completely dry.

Please use the sink OUTSIDE the kitchen to wash brushes/rollers – NOT the kitchen sink.

Any holes to be filled and raw plugs removed.

Any queries do contact Light Locations on info@lightlocations.co.uk Information correct as of March 2023.