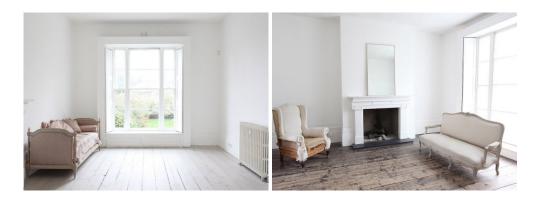

## NEW CROSS

## All Rooms

The walls are Dulux Trade Contract Vinyl Matt emulsion The woodwork is Dulux Trade Contract Vinyl Satin eggshell, water based.







<u>Please note the following rules for paintback:</u>

All woodwork is to be painted back in Satin eggshell.

Any woodwork is to be painted by brush only.

The walls are to be painted back using a short haired roller.

Windows if painted should be painted/opened and free to close after painting.

No painting of secondary coats until the first coat is completely dry.

Please use the sink OUTSIDE the kitchen to wash brushes/rollers – NOT the kitchen sink.

Any holes to be filled and raw plugs removed.

Any queries do contact Light Locations on info@lightlocations.co.uk Information correct as of March 2023.