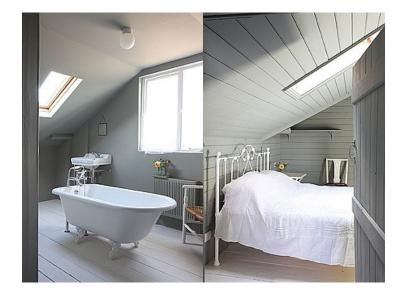

#### Attic Bedroom/Bathroom

The wooden panelling is painted in 'Pigeon' Farrow & Ball in matt emulsion.