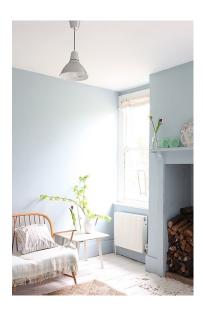

#### Blue Basement Room

The walls are Farrow & Ball 'Parma Gray' emulsion. The woodwork and dresser are Farrow & Ball 'Parma Gray' oil based eggshell. The table in this room is Dulux 'Brilliant White' water based eggshell and the two wooden chairs are Farrow & Ball 'Powder Room Blue' in oil based eggshell.