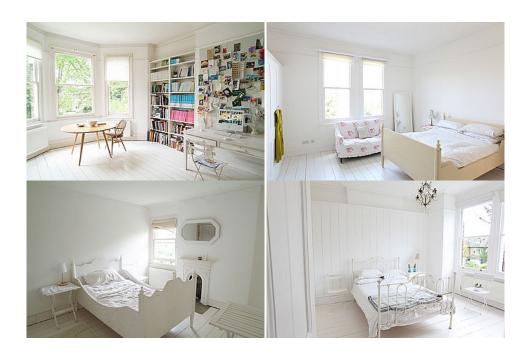

### All Bedrooms/Hallways/Bathroom/Office

The walls are Dulux 'Brilliant White' matt emulsion (even on the panelled bedroom wall. The Woodwork is Dulux 'Brilliant White' oil based eggshell.