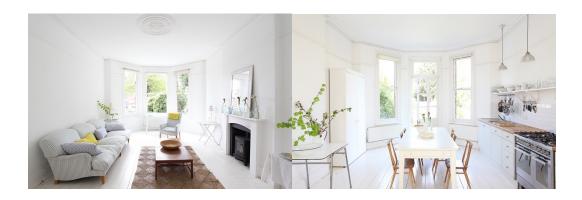

## Living Room and Kitchen

The walls are Dulux 'Brilliant White' matt emulsion.

The woodwork is Dulux 'Brilliant White' oil eggshell.