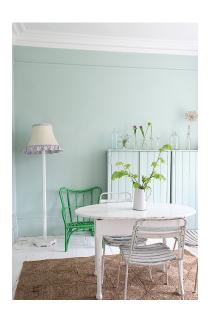

# Green Living Room

The walls are Farrow & Ball 'Teresa's Green' in emulsion.

The woodwork is Farrow & Ball 'Teresa's Green' in oil eggshell.

The cupboards are Farrow & Ball 'Teresa's green' in water based eggshell.