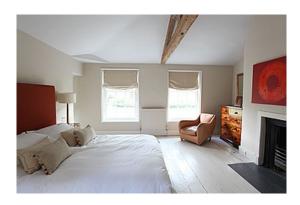

# **PURLEY HALL**

# Drawing Room

The walls are Paper and Paints Ref: PP27-4-18RBB absolute matt emulsion.

Please buy paint from Paper & Paints, 4 Park Walk, London, SW10 OAD.

The woodwork is Farrow & Ball 'Slipper Satin' estate emulsion.



# Sitting Room

The walls and woodwork are Farrow & Ball 'Clunch' estate emulsion.



# Reception Hall/Dining Room

Please note these areas may NOT be painted.



## Red Bedroom

The walls are Farrow & Ball 'Joa's White'.



## Blue Room

The walls are Farrow & Ball 'Dimity'.
The woodwork is Dulux 50% 'Barley White', 'White'.



#### Green Room 1

The walls are Dulux 'Barley White'.

The woodwork is Dulux 50% Barley/50% White.

The ceiling is Dulux 'White' matt emulsion.



#### Green Room 2

The walls are Dulux 'Barley White'.

The woodwork is Dulux 50% Barley/50% White.

The ceiling is Dulux 'White' matt emulsion.



## Jack's Bedroom

The walls are unknown (Please enquire)
The woodwork is unknown (Please enquire)



# Harry's Room

This room May NOT be decorated



## Master Bedroom

The walls are Farrow & Ball 'Strong White'.
The woodwork is Farrow & Ball 'Slipper Satin'.
The floor is Farrow & Ball 'Slipper Satin'.



## Master Bathroom

The walls are Farrow & Ball 'Slipper Satin'. The floor is Farrow &