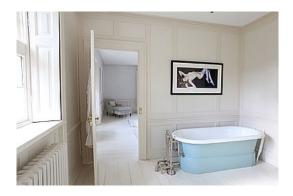

## Master Bathroom

The walls are Farrow & Ball 'Slipper Satin'. The floor is Farrow & Ball 'Slipper Satin'.