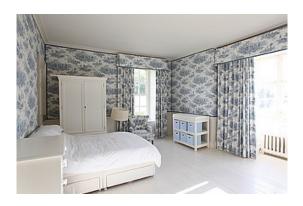

## Blue Room

The walls are Farrow & Ball 'Dimity'.
The woodwork is Dulux 50% 'Barley White', 'White'.