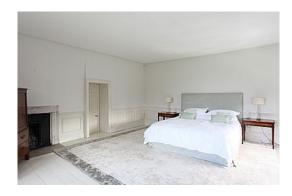

## Master Bedroom

The walls are Farrow & Ball 'Strong White'.
The woodwork is Farrow & Ball 'Slipper Satin'.
The floor is Farrow & Ball 'Slipper Satin'.