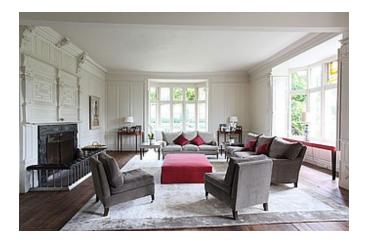

# Sitting Room

The walls and woodwork are Farrow & Ball 'Clunch' estate emulsion.