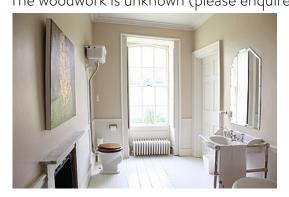

#### Bathroom

The walls are Little Greene Paint Company 'French Grey'. The woodwork is unknown (please enquire).