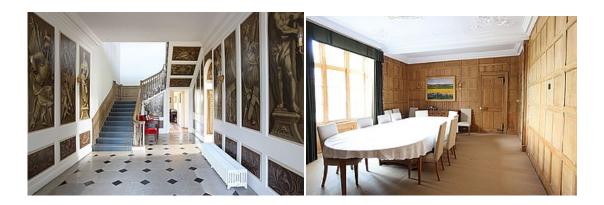

# **PURLEY HALL**

# Drawing Room

The walls are Paper and Paints Ref: PP27-4-18RBB absolute matt emulsion.

Please buy paint from Paper & Paints, 4 Park Walk, London, SW10 OAD.

The woodwork is Farrow & Ball 'Slipper Satin' estate emulsion.



# Sitting Room

The walls and woodwork are Farrow & Ball 'Clunch' estate emulsion.



# Reception Hall/Dining Room

Please note these areas may NOT be painted.



## Red Bedroom

The walls are Farrow & Ball 'Joa's White'.



## Blue Room

The walls are Farrow & Ball 'Dimity'.
The woodwork is Dulux 50% 'Barley White', 'White'.



#### Green Room 1

The walls are Dulux 'Barley White'.

The woodwork is Dulux 50% Barley/50% White.

The ceiling is Dulux 'White' matt emulsion.



#### Green Room 2

The walls are Dulux 'Barley White'.

The woodwork is Dulux 50% Barley/50% White.

The ceiling is Dulux 'White' matt emulsion.



## Jack's Bedroom

The walls are unknown (Please enquire)
The woodwork is unknown (Please enquire)



# Harry's Room

This room May NOT be decorated



## Master Bedroom

The walls are Farrow & Ball 'Strong White'.
The woodwork is Farrow & Ball 'Slipper Satin'.
The floor is Farrow & Ball 'Slipper Satin'.



## Master Bathroom

The w