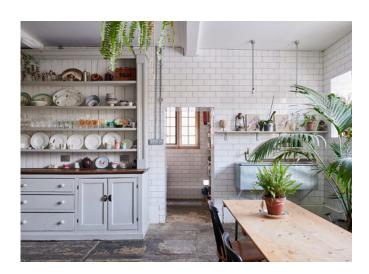

## Kitchen

The walls are tiles throughout.

The woodwork is 'Pavilion Gray', Farrow & Ball, Estate eggshell.

The skirting is 'All White', Farrow & Ball, Estate eggshell.