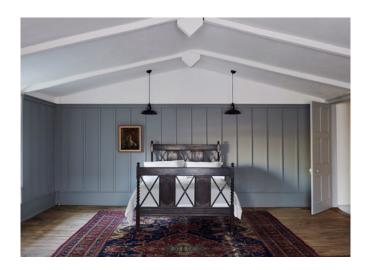

### Panelled Bedroom

The panelled walls are 'Plummet', Farrow & Ball, Estate emulsion. The woodwork is 'Plummet', Farrow & Ball, Estate eggshell.