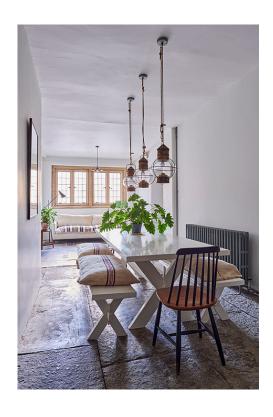

# Dining Room

The walls are 'All White', Farrow & Ball, Estate emulsion. The woodwork is 'Pavilion Gray, Farrow & Ball, Estate eggshell.