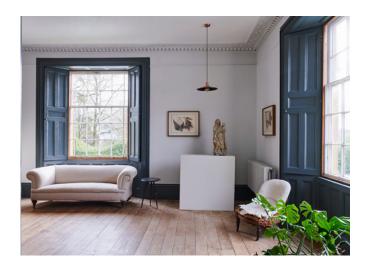

## Front Living Room

The walls are 'Blackened', Farrow & Ball, Estate emulsion. The woodwork is 'Down Pipe', Farrow & Ball, Estate eggshell.