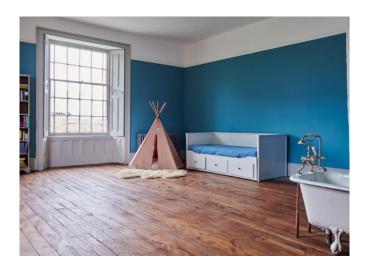

#### Blue Bedroom

The walls are 'Stone Blue', Farrow & Ball, Estate emulsion The woodwork is 'Pavilion Gray, Farrow & Ball, Estate eggshell.