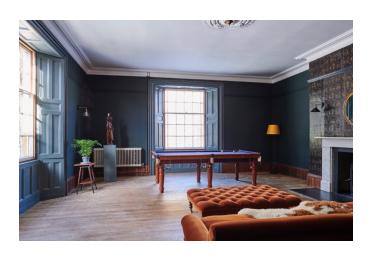

### Snooker Room

The walls are 'Obsidian Green', Little Greene, emulsion.

The woodwork is 'Down Pipe', Farrow & Ball, Estate eggshell.

Please note the wallpaper on the fireplace cannot be changed.