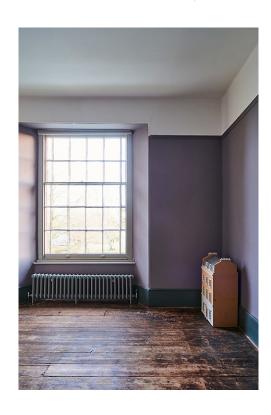

# Purple Room

The walls are 'Brassica', Farrow & Ball, Estate emulsion The woodwork is 'Down Pipe', Farrow & Ball, Estate eggshell.

Any queries do contact Light Locations <u>info@lightlocations.co.uk</u> <u>Information</u> correct as of March 2023.